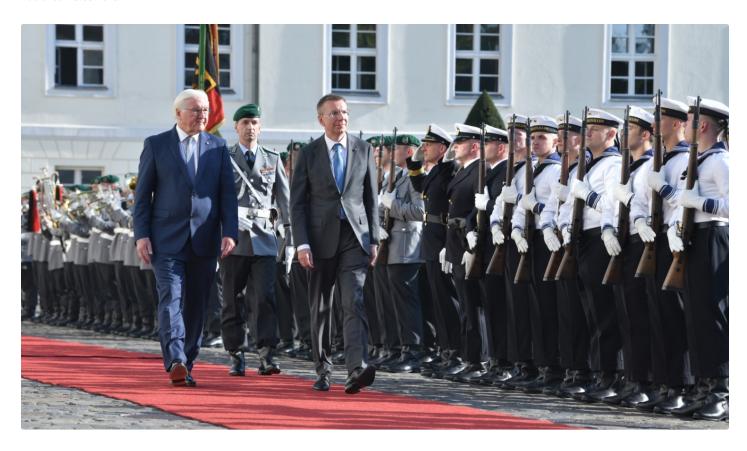

## President Rinkēvičs expresses satisfaction with the excellent bilateral relations between Latvia and Germany

Published more than 1 year ago

Published: 25.09.2023.

On 25 September, President Edgars Rinkēvičs paid a working visit to Berlin and met with the Federal President of Germany Dr Frank-Walter Steinmeier and the President of the German Bundestag Bärbel Bas. During the meeting, the officials discussed bilateral relations, regional security and support for Ukraine, as well as topical issues on the European Union (EU) agenda.

President Rinkēvičs expressed satisfaction with the excellent bilateral relations between Latvia and Germany and Germany's contribution to strengthening the security of the Baltic States. 'I am very pleased with the close political, economic, and cultural ties between Latvia and Germany. I also appreciate Germany's contribution to strengthening the security of the Baltic region by gradually increasing its military presence in Lithuania and engaging in the defence of the Baltic airspace,' said E. Rinkēvičs. The President of Latvia also emphasised Latvia's interest in deepening economic cooperation with Germany, especially in the implementation of energy and transport infrastructure projects.